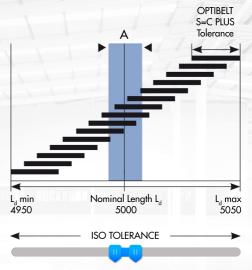

Example of S=C Plus length tolerances for a high performance wedge belt with 5000 mm datum length:

## Length Tolerances:

Guaranteed length tolerance of only ± 2 mm for belts less than 5000mm (ISO± 50mm)

Guaranteed length tolerance of only **± 6 mm** for belts less than 10,000mm (ISO± 100mm)