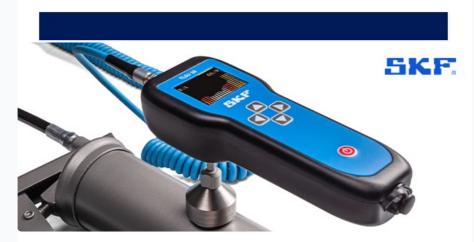

## **Ultrasonic Lubrication Checker - TLGU10**

Designed for maintenance technicians, the TLGU10 uses ultrasonic technology to improve manual re-lubrication. When connected to a grease gun, the intuitive device helps a technician to dispense the correct amount of lubricant into a bearing.

The device is recommended for a range of bearing applications including electric motors, pumps, fans, compressors and conveyors.

In the following video you can watch product details, setup and how to use the Ultrasonic lubrication checker TLGU10.