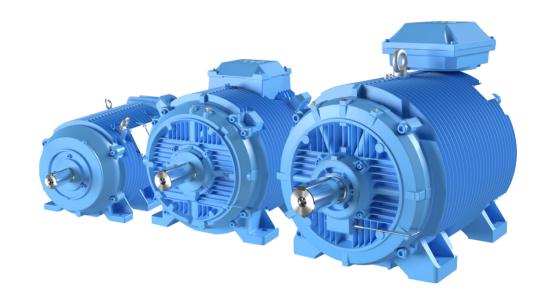

## ABB Roller table motors

Discover the optimal solution for your rolling mills with ABB Roller Table Motors. Engineered for long lifetime, ABB Roller Table Motors thrive in tough environments, enduring high temperatures, mechanical shocks, and dirty conditions. Offering unparalleled flexibility, our motors can be customized to meet the exact demands of your application.