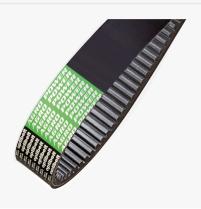

## **AGRO POWER VARIABLE SPEED BELTS**

Optibelt AGRO POWER variable speed belts are used to continuously adjust speed and have special belt design feature:

- Accommodate high dynamic loads
- Excellent power transmission and control characteristics
- High quality fiber- reinforced rubber compounds
- Low-stretch tension cords