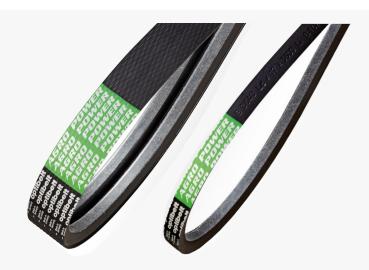

## **AGRO POWER V-BELT AND KRAFTBANDS**

Optibelt AGRO POWER V-belt and Kraftbands have the following features:

- Abrasion resistant cover fabric
- High-quality rubber compound
- Special low-stretch tension cord allows for high dynamic loads